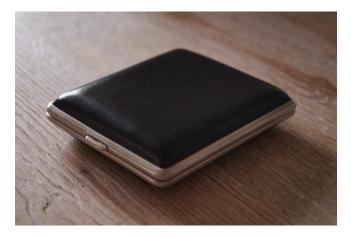

## **Supplier information overview**

**Product name:** GERMANUS Cigarette Case Metal with Leather Application - Made in Germany - Design Leather 1

 Product identifier:
 EAN:
 4260348720695

 Item number:
 4260348720695

## **Product image:**

This is a 'safe product' because, during normal or reasonably foreseeable correct or even improper use, including the actual duration of use, it poses no or only minimal risks that are compatible with its use and acceptable while maintaining a high level of protection for the health and safety of consumers.