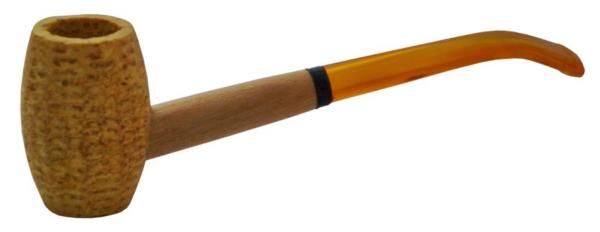

## **Supplier information overview**

**Product name:** Original Missouri Quality Corncob Pipe - Shape: Tom Sawyer - Long Feather Smooth, Bent EAN: 4260348720893

**Product identifier:** Item number: 4260348720893

## **Product image:**

This is a 'safe product' because, during normal or reasonably foreseeable correct or even improper use, including the actual duration of use, it poses no or only minimal risks that are compatible with its use and acceptable while maintaining a high level of protection for the health and safety of consumers.