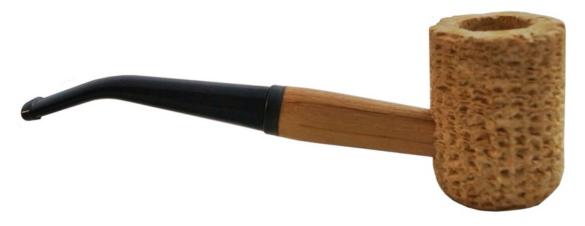

## **Supplier information overview**

**Product name:** Original Missouri Quality Corncob Pipe - Shape: Classic 3, Bent EAN: 4260348723191

**Product identifier:** Item number: 4260348723191

**Details of the manufacturer** equals Responsible Person (RP):

## **Product image:**

This is a 'safe product' because, during normal or reasonably foreseeable correct or even improper use, including the actual duration of use, it poses no or only minimal risks that are compatible with its use and acceptable while maintaining a high level of protection for the health and safety of consumers.