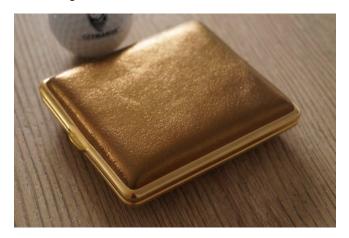

## **Supplier information overview**

**Product name:** GERMANUS Cigarette Case Metal with Calf Leather Application - Made in Germany - Design Gold Leather

 Product identifier:
 EAN:
 4260348724648

 Item number:
 4260348724648

## **Product image:**

This is a 'safe product' because, during normal or reasonably foreseeable correct or even improper use, including the actual duration of use, it poses no or only minimal risks that are compatible with its use and acceptable while maintaining a high level of protection for the health and safety of consumers.