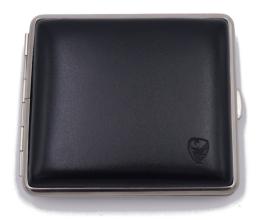

## **Supplier information overview**

**Product name:** GERMANUS Cigarette Case Metal with Leather Application - Made in Germany - Design Leather Black

 Product identifier:
 EAN:
 4260348725300

 Item number:
 4260348725300

## **Product image:**

This is a 'safe product' because, during normal or reasonably foreseeable correct or even improper use, including the actual duration of use, it poses no or only minimal risks that are compatible with its use and acceptable while maintaining a high level of protection for the health and safety of consumers.