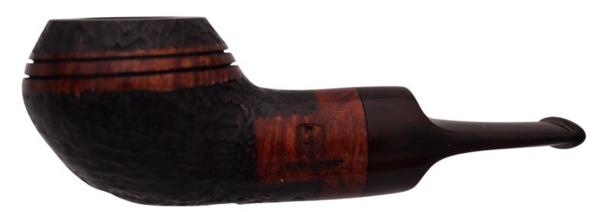

## Supplier information overview

Product name: Product identifier: 
 GERMANUS Pipe Stubby, Reverse Calabash, Straight Sand, 10105-2

 EAN:
 4260348726611

 Item number:
 4260348726611

Details of the manufacturer equals Responsible Person (RP): GERMANUS Philipp Pietsch Alter Traßweg 19 A 51427 Bergisch Gladbach Germany

## **Product image:**

This is a 'safe product' because, during normal or reasonably foreseeable correct or even improper use, including the actual duration of use, it poses no or only minimal risks that are compatible with its use and acceptable while maintaining a high level of protection for the health and safety of consumers.