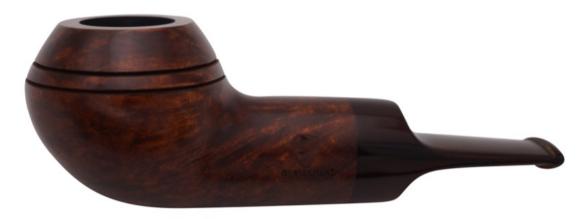

## **Supplier information overview**

**Product name:** GERMANUS Stubby Pipe, Reverse Calabash, Straight Smooth, 10105-1

 Product identifier:
 EAN:
 4260348726628

 Item number:
 4260348726628

Details of the manufacturer equals Responsible Person (RP):

## **Product image:**

This is a 'safe product' because, during normal or reasonably foreseeable correct or even improper use, including the actual duration of use, it poses no or only minimal risks that are compatible with its use and acceptable while maintaining a high level of protection for the health and safety of consumers.