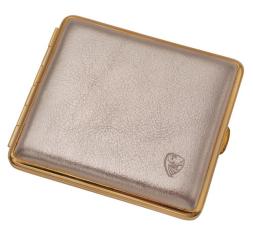

## Supplier information overview

Product name: Product identifier: GERMANUS Cigarette Women's Case Metal with Calf Leather Application - Made in Germany - Design Gold Leather 4EAN:4260348727151Item number:4260348727151

## **Product image:**

This is a 'safe product' because, during normal or reasonably foreseeable correct or even improper use, including the actual duration of use, it poses no or only minimal risks that are compatible with its use and acceptable while maintaining a high level of protection for the health and safety of consumers.