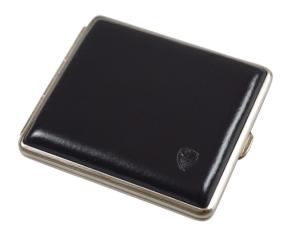

## **Supplier information overview**

**Product name:** GERMANUS Cigarette Case Metal with Leather Application - Made in Germany - Design Leather Blue

 Product identifier:
 EAN:
 4260348727281

 Item number:
 4260348727281

## **Product image:**

This is a 'safe product' because, during normal or reasonably foreseeable correct or even improper use, including the actual duration of use, it poses no or only minimal risks that are compatible with its use and acceptable while maintaining a high level of protection for the health and safety of consumers.