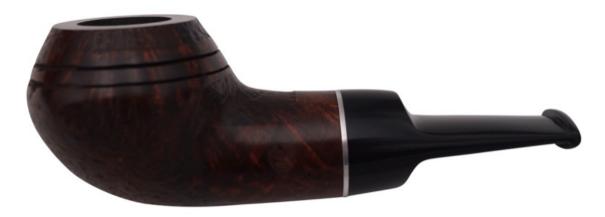

## **Supplier information overview**

**Product name:** GERMANUS Pipe Stubby, Reverse Calabash, Straight Sand brown, 10105

 Product identifier:
 EAN:
 4260348728035

 Item number:
 4260348728035

Details of the manufacturer equals Responsible Person (RP):

## **Product image:**

This is a 'safe product' because, during normal or reasonably foreseeable correct or even improper use, including the actual duration of use, it poses no or only minimal risks that are compatible with its use and acceptable while maintaining a high level of protection for the health and safety of consumers.