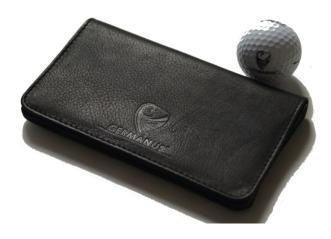

## **Supplier information overview**

**Product name:** GERMANUS Premium Calf Skin Leather Tobacco Pouch, Black - Classicus II

**Product identifier:** EAN: 4260348720404

Item number: 981020

Details of the manufacturer equals Responsible Person (RP):

## **Product image:**

This is a 'safe product' because, during normal or reasonably foreseeable correct or even improper use, including the actual duration of use, it poses no or only minimal risks that are compatible with its use and acceptable while maintaining a high level of protection for the health and safety of consumers.