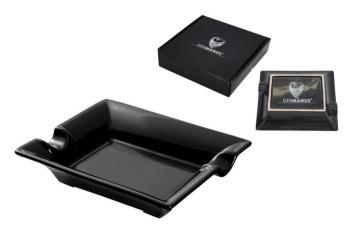

## **Supplier information overview**

**Product name:** GERMANUS Ceramic Cigar Ashtray in Black Design

Product identifier: EAN: 4260348724587

Item number: 981117

Details of the manufacturer equals Responsible Person (RP):

## **Product image:**

This is a 'safe product' because, during normal or reasonably foreseeable correct or even improper use, including the actual duration of use, it poses no or only minimal risks that are compatible with its use and acceptable while maintaining a high level of protection for the health and safety of consumers.