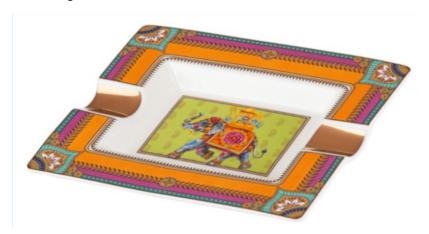

## **Supplier information overview**

**Product name:** GERMANUS Porcelain Cigar Ashtray from Genuine Porcelain - Elephant

**Product identifier:** EAN: 4260348726994

Item number: 981228

Details of the manufacturer equals Responsible Person (RP):

## **Product image:**

This is a 'safe product' because, during normal or reasonably foreseeable correct or even improper use, including the actual duration of use, it poses no or only minimal risks that are compatible with its use and acceptable while maintaining a high level of protection for the health and safety of consumers.