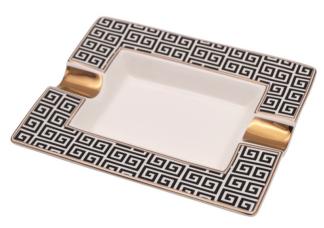

## Supplier information overview

Product name: Product identifier: GERMANUS Porcelain Cigar Ashtray from Genuine Porcelain - MaurishEAN:4260348727021Item number:981230

Details of the manufacturer equals Responsible Person (RP): GERMANUS Philipp Pietsch Alter Traßweg 19 A 51427 Bergisch Gladbach Germany

Phone / E-Mail 0049 2204 963755 / E-Mail: support@german.us

**Product image:** 

This is a 'safe product' because, during normal or reasonably foreseeable correct or even improper use, including the actual duration of use, it poses no or only minimal risks that are compatible with its use and acceptable while maintaining a high level of protection for the health and safety of consumers.