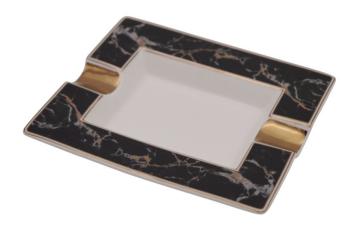

## **Supplier information overview**

**Product name:** GERMANUS Porcelain Cigar Ashtray from Genuine Porcelain - Marble Nero

**Product identifier:** EAN: 4260348726970

Item number: 981231

Details of the manufacturer equals Responsible Person (RP):

## **Product image:**

This is a 'safe product' because, during normal or reasonably foreseeable correct or even improper use, including the actual duration of use, it poses no or only minimal risks that are compatible with its use and acceptable while maintaining a high level of protection for the health and safety of consumers.