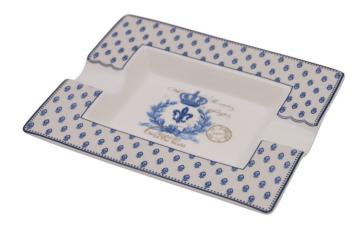

## **Supplier information overview**

**Product name:** GERMANUS Porcelain Cigar Ashtray from Genuine Porcelain - Royal

**Product identifier:** EAN: 4260348727038

Item number: 981232

Details of the manufacturer equals Responsible Person (RP):

## **Product image:**

This is a 'safe product' because, during normal or reasonably foreseeable correct or even improper use, including the actual duration of use, it poses no or only minimal risks that are compatible with its use and acceptable while maintaining a high level of protection for the health and safety of consumers.