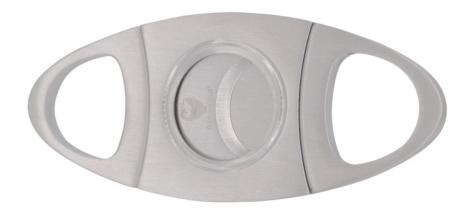

## **Supplier information overview**

GERMANUS Double blade Cigar Cutter '28, Chrome, 2 Blades, Ring 56 EAN: 4260348728141 **Product name:** 

EAN: **Product identifier:** 

Item number: 981282

**Details of the manufacturer** equals Responsible Person (RP):

## **Product image:**

Safety instructions: Keep out of reach of children Caution: Sharp, risk of cutting. Intended use: Cutting tool. Do not insert body parts into the cutting mechanism or the cutting edges.