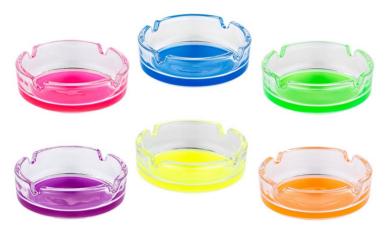

## Supplier information overview

Product name: Product identifier: 6 x Cigarette Ashtray made of Glass - Classic 3 Color EAN: 4260348725836 Item number: 981326

Details of the manufacturer equals Responsible Person (RP): GERMANUS Philipp Pietsch Alter Traßweg 19 A 51427 Bergisch Gladbach Germany

## **Product image:**

This is a 'safe product' because, during normal or reasonably foreseeable correct or even improper use, including the actual duration of use, it poses no or only minimal risks that are compatible with its use and acceptable while maintaining a high level of protection for the health and safety of consumers.