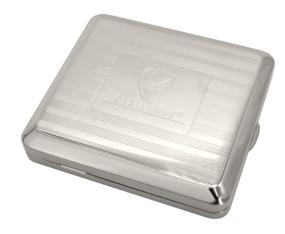

## **Supplier information overview**

**Product name:** GERMANUS Cigarette Case Basis, made of metal, silver chrome EAN: 4262411951111

EAN: **Product identifier:** 

Item number: 981335

**Details of the manufacturer** equals Responsible Person (RP):

## **Product image:**

This is a 'safe product' because, during normal or reasonably foreseeable correct or even improper use, including the actual duration of use, it poses no or only minimal risks that are compatible with its use and acceptable while maintaining a high level of protection for the health and safety of consumers.